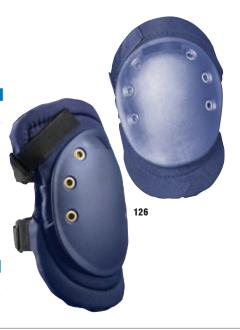

## **Classic Wide Cap Knee Pads**

Large, flexible PVC cap and EVA soft foam padding provide a dome of comfortable protection, extra durability and flexibility. Adjustable hook-and-loop straps guard against annoying shifting to keep pad in place. One size fits all. Blue.

| ITEM # | ORDER#    | DESCRIPTION                | UOM |
|--------|-----------|----------------------------|-----|
| 126    | 325303181 | Classic wide cap knee pads | Pr  |