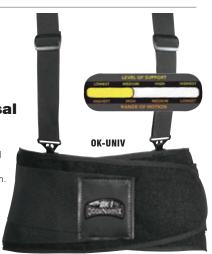

## Classic Universal **Back and Abs** Support

Body is constructed with cool mesh and features a double hook-and-loop closure system. Suspenders are 1 1/2" wide and detachable. Rubber grippers help keep belt in place. Back support is 9" wide and one size fits most (26"- 48"). Black.

ORDER #

325316671

Universal back & abs support

ITEM # OK-UNIV

Ea

| support  | L    | Ea    |     |                                                          |           |                                                                                                                                                                                                                                                                                                                                                                                                                                                                                                                                                                                                                                                                                                                                                                                                                                                                                                                                                                                                                                                                                                                                                                                                                                                                                                                                                                                                                                                                                                                                                                                                                                                                                                                                                                                                                                                                                                                                                                                                                                                                                                                                |  |
|----------|------|-------|-----|----------------------------------------------------------|-----------|--------------------------------------------------------------------------------------------------------------------------------------------------------------------------------------------------------------------------------------------------------------------------------------------------------------------------------------------------------------------------------------------------------------------------------------------------------------------------------------------------------------------------------------------------------------------------------------------------------------------------------------------------------------------------------------------------------------------------------------------------------------------------------------------------------------------------------------------------------------------------------------------------------------------------------------------------------------------------------------------------------------------------------------------------------------------------------------------------------------------------------------------------------------------------------------------------------------------------------------------------------------------------------------------------------------------------------------------------------------------------------------------------------------------------------------------------------------------------------------------------------------------------------------------------------------------------------------------------------------------------------------------------------------------------------------------------------------------------------------------------------------------------------------------------------------------------------------------------------------------------------------------------------------------------------------------------------------------------------------------------------------------------------------------------------------------------------------------------------------------------------|--|
| support  |      | Ea    |     |                                                          |           |                                                                                                                                                                                                                                                                                                                                                                                                                                                                                                                                                                                                                                                                                                                                                                                                                                                                                                                                                                                                                                                                                                                                                                                                                                                                                                                                                                                                                                                                                                                                                                                                                                                                                                                                                                                                                                                                                                                                                                                                                                                                                                                                |  |
| support  | 2XL  | Ea    |     |                                                          | 1 10      |                                                                                                                                                                                                                                                                                                                                                                                                                                                                                                                                                                                                                                                                                                                                                                                                                                                                                                                                                                                                                                                                                                                                                                                                                                                                                                                                                                                                                                                                                                                                                                                                                                                                                                                                                                                                                                                                                                                                                                                                                                                                                                                                |  |
|          |      | SIZES | 626 | ALCON SUPPORT ON TOTAL MONEY OR OF NOTICES OR OF NOTICES |           |                                                                                                                                                                                                                                                                                                                                                                                                                                                                                                                                                                                                                                                                                                                                                                                                                                                                                                                                                                                                                                                                                                                                                                                                                                                                                                                                                                                                                                                                                                                                                                                                                                                                                                                                                                                                                                                                                                                                                                                                                                                                                                                                |  |
| back sup | port | M     | Ea  |                                                          | BLOCK THE | All                                                                                                                                                                                                                                                                                                                                                                                                                                                                                                                                                                                                                                                                                                                                                                                                                                                                                                                                                                                                                                                                                                                                                                                                                                                                                                                                                                                                                                                                                                                                                                                                                                                                                                                                                                                                                                                                                                                                                                                                                                                                                                                            |  |
| back sup | port | L     | Ea  |                                                          |           | The same of the sa |  |
| back sup | port | XL    | Ea  |                                                          |           |                                                                                                                                                                                                                                                                                                                                                                                                                                                                                                                                                                                                                                                                                                                                                                                                                                                                                                                                                                                                                                                                                                                                                                                                                                                                                                                                                                                                                                                                                                                                                                                                                                                                                                                                                                                                                                                                                                                                                                                                                                                                                                                                |  |
| back sup | port | 2XL   | Ea  |                                                          |           |                                                                                                                                                                                                                                                                                                                                                                                                                                                                                                                                                                                                                                                                                                                                                                                                                                                                                                                                                                                                                                                                                                                                                                                                                                                                                                                                                                                                                                                                                                                                                                                                                                                                                                                                                                                                                                                                                                                                                                                                                                                                                                                                |  |
|          |      |       |     |                                                          |           |                                                                                                                                                                                                                                                                                                                                                                                                                                                                                                                                                                                                                                                                                                                                                                                                                                                                                                                                                                                                                                                                                                                                                                                                                                                                                                                                                                                                                                                                                                                                                                                                                                                                                                                                                                                                                                                                                                                                                                                                                                                                                                                                |  |