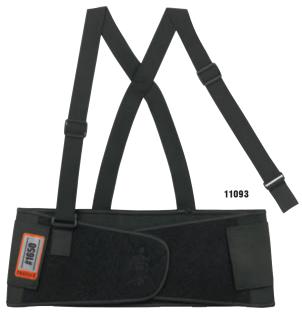

## ProFlex® 1650 Economy Elastic Back Supports

All-elastic body (7 1/2" wide) provides firm support, comfort, fit and durability. Two-stage closure adjusts first for exact fit and then for desired level of tension, reminding wearers to lift properly. Features single layer 5" elastic strap for positive tension and adjustable 1 1/2" knit elastic suspenders that are detachable and cut wide for improved fit. Machine washable. Black.

| ITEM # | ORDER#    | DESCRIPTION                             | SIZES | UOM |
|--------|-----------|-----------------------------------------|-------|-----|
| 11093  | 332100021 | ProFlex economy<br>elastic back support | M     | Ea  |
| 11094  | 332100011 | ProFlex economy<br>elastic back support | L     | Ea  |
| 11095  | 332100041 | ProFlex economy<br>elastic back support | XL    | Ea  |