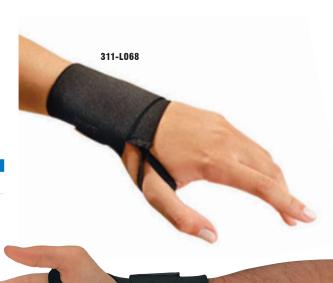

## **Wrist Assist with Thumb Loop**

Heavy-duty wrist support with thumb loop for easy application. Features woven elastic construction which delivers comfortable compression to help diffuse stress over a broader group of muscles and other tissue. Black.

| ITEM #   | ORDER#    | DESCRIPTION                   | UOM |
|----------|-----------|-------------------------------|-----|
| 311-L068 | 325303231 | Wrist assist<br>w/ thumb loop | Ea  |