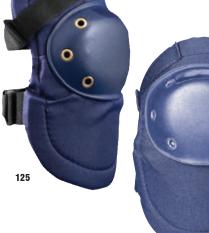

## Value Contoured Hard **Cap Knee Pads**

Abrasion-resistant PE plastic hard caps offer heavy-duty protection against injuries often sustained in rigorous kneeling conditions. Lightweight pads feature EVA foam padding and adjustable straps to ensure hours of comfortable, productive work. One size fits all. Blue.

| ITEM # | ORDER #   | DESCRIPTION                              | UOM |
|--------|-----------|------------------------------------------|-----|
| 125    | 325303161 | Hard cap knee pads,<br>adjustable straps | Pr  |