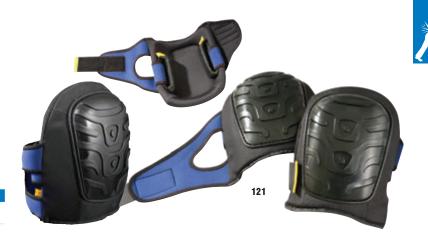

### **Premium Flat Cap Gel Knee Pads**

Adjustable sizing pad reduces rocking to assure proper fit. Over-sized, abrasion-resistant hard plastic cap with flat kneeling surface provides greater kneeling stability. Gel-injected EVA foam padding to absorb impact and provide superior comfort. Hook-and-loop neoprene split strap closure to avoid bunching and slipping. One size fits all. Black.

| ITEM # | ORDER#    | DESCRIPTION               | UOM |
|--------|-----------|---------------------------|-----|
| 121    | 325303131 | Flat cap<br>gel knee pads | Pr  |