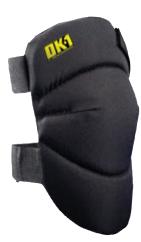

## **Classic Fabric Knee Cap Pads**

Ideal for delicate surfaces. Lightweight and comfortable. Features high-density foam body, durable 600-denier polyester and hook-and-loop closure. Black.

| ITEM #       | ORDER#    | DESCRIPTION                     | UOM |
|--------------|-----------|---------------------------------|-----|
| OK-KP-350-06 | 325309801 | Classic fabric<br>knee cap pads | Pr  |