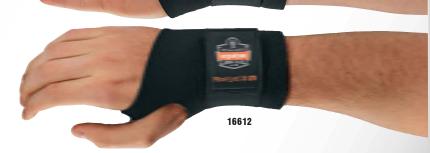

## Single Strap Wrist Supports

Provides light-to-moderate support for office and industrial use. Features reversible hook-and-loop strap for use on either hand. Single layer of neoprene provides a glove-like fit and brings a sense of warmth to affected area. Machine washable. Black.

|   | ITEM # | ORDER #   | DESCRIPTION                                | SIZES | UOM |
|---|--------|-----------|--------------------------------------------|-------|-----|
|   | 16612  | 332103551 | Ambidextrous single<br>strap wrist support | S     | Ea  |
| Þ | 16613  | 332103561 | Ambidextrous single strap wrist support    | М     | Ea  |