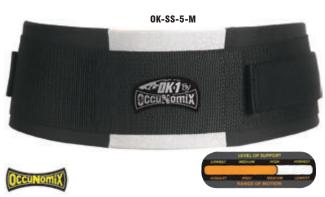

## **Premium Lifters Support**

Constructed of durable polyester fabric with solid inner core. Features an internal lumbar support pad. Adjust easily with double hook-and-loop closure system. Back support is 5" wide. Black.

|   | ITEM #      | ORDER#    | DESCRIPTION             | SIZES | UOM |
|---|-------------|-----------|-------------------------|-------|-----|
| • | OK-SS-5-M   | 325377001 | Premium lifters support | M     | Ea  |
| • | 0K-SS-5-L   | 325377011 | Premium lifters support | L     | Ea  |
| • | 0K-SS-5-XL  | 325377021 | Premium lifters support | XL    | Ea  |
| • | 0K-SS-5-2XL | 325377031 | Premium lifters support | 2XL   | Ea  |