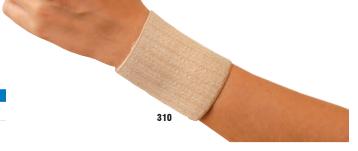

## **Wrist Assists**

Made of woven elastic. Delivers comfortable compression and helps reduce strains and swelling. Features easy on/off with hook-and-loop closure.

| IIEM# UKDEK#  | DESCRIPTION                  | CULUK | UUM |
|---------------|------------------------------|-------|-----|
| 310 325303101 | Wrist Assists, woven elastic | Beige | Ea  |